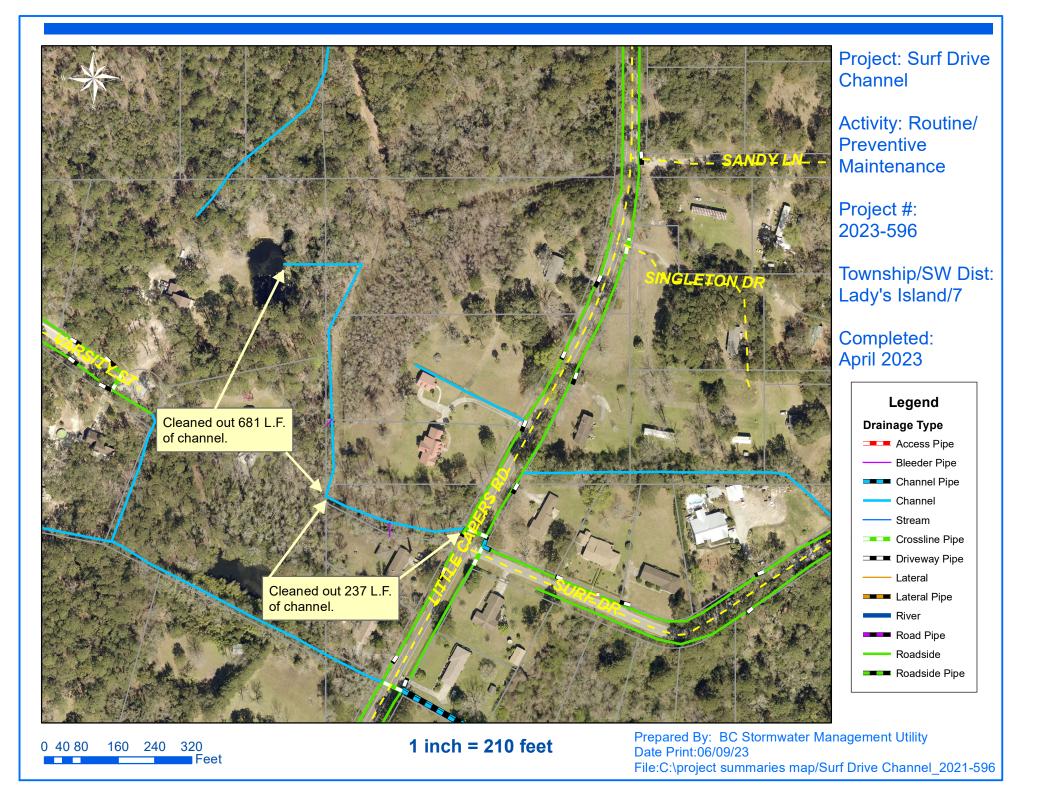

## **Narrative Description of Project:**

Project improved 918 L.F. of drainage system. Cleaned out 918 L.F. of channel ditch.

| 2023-596 / Surf Drive Channel | Labor | Labor      | Equipment | Material | Contractor | Indirect | Total      |
|-------------------------------|-------|------------|-----------|----------|------------|----------|------------|
|                               | Hours | Cost       | Cost      | Cost     | Cost       | Cost     | Cost       |
| AUDIT / Audit Project         | 0.50  | \$16.87    | \$0.00    | \$0.00   | \$0.00     | \$10.41  | \$27.28    |
| CCO / Channel - cleaned out   | 8.00  | \$269.68   | \$156.44  | \$63.54  | \$0.00     | \$166.48 | \$656.14   |
| HAUL / Hauling                | 12.00 | \$377.91   | \$228.72  | \$93.60  | \$0.00     | \$237.76 | \$937.99   |
| ONJV / Onsite Job Visit       | 8.00  | \$390.72   | \$34.80   | \$8.70   | \$0.00     | \$248.40 | \$682.62   |
| Grand Total                   | 28.50 | \$1,055.18 | \$419.96  | \$165.84 | \$0.00     | \$663.05 | \$2,304.03 |